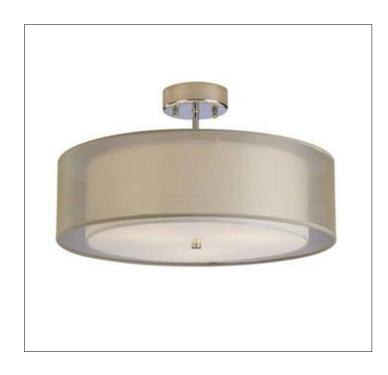

# Product: Indoor Ceiling Mounted Fixture Product Code(s): ICM031

#### **Product Details**

Type: Indoor Ceiling Mounted Fixture

Usage: Indoor Dry Location

Mounting: Ceiling

Materials: Steel & Fabric

Finish: Chrome

\*\* Custom Finish Available

Voltage: 120V AC

Lamp Type: E26 Base - Incandescent/LED Lamp

Lamp Configuration: 3  $^{\star}$  60W Max. Lamps

Lamp Provided: No

Dimensions (inch): 19.75 (W) X 10 (H)

\*\*Custom Dimension Available

**Warranty** 12 months from shipment