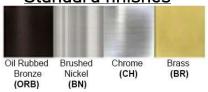

Finish: Oil Rubbed Bronze (ORB), Brushed Nickel (BN), Chrome (CH), Brass (BR) Powder Coated Finish: White (WH), Black (BK), Gray (GR)

\*\* Custom finish as requested

### Standard finishes