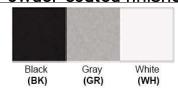

Finish: Oil Rubbed Bronze (ORB), Brushed Nickel (BN), Chrome (CH), Brass (BR) Powder Coated Finish: White (WH), Black (BK), Gray (GR)

\*\* Custom finish as requested

## Powder coated finishes