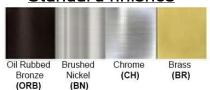

Finish: Oil Rubbed Bronze (ORB), Brushed Nickel (BN), Chrome (CH), Brass (BR) Powder Coated Finish: White (WH), Black (BK), Gray (GR)

\*\* Custom finish as requested

## Standard finishes