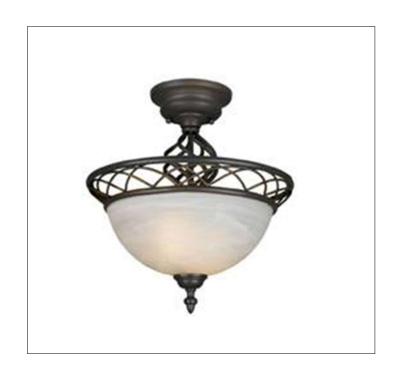

Product: Indoor Ceiling Mounted Fixture

Product Code(s): ICM030

## **Product Details**

Type: Indoor Ceiling Mounted Fixture

Usage: Indoor Dry Location

Mounting: Ceiling

Materials: Steel & Glass

Finish: Bronze

\*\* Custom Finish Available

Voltage: 120V AC

Lamp Type: E26 Base - Incandescent/LED Lamp

Lamp Configuration: 2 \* 60W Max. Lamps

Lamp Provided: No

Dimensions (inch): 12.64 (D) X 7.87 (H)

\*\*Custom Dimension Available

**Warranty** 12 months from shipment