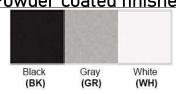

Finish: Oil Rubbed Bronze (ORB), Brushed Nickel (BN), Chrome (CH), Brass (BR) Powder Coated Finish: White (WH), Black (BK), Gray (GR)

\*\* Custom finish as requested

## Powder coated finishes