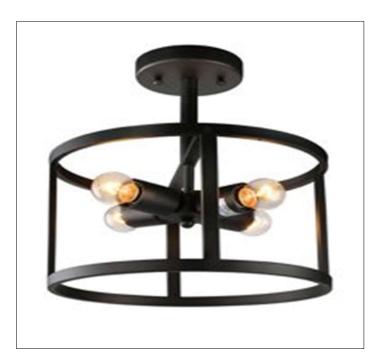

Product: Indoor Ceiling Mounted Fixture Product Code(s): ICM03

## Product Details

Type: Indoor Ceiling Mounted Fixture Usage: Indoor Dry Location Mounting: Ceiling Materials: Steel Finish: Black \*\* Custom Finish Available

Voltage: 120V AC Lamp Type: E26 Base – Incandescent/LED Lamp Lamp Configuration: 4 \* 60W Max. Lamps Lamp Provided: No

Dimensions (inch): 13 (D) X 14 (H) \*\*Custom Dimension Available

<u>Warranty</u> 12 months from shipment