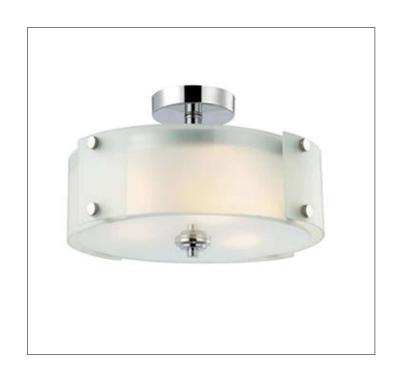

Product: Indoor Ceiling Mounted Fixture

Product Code(s): ICM029

## **Product Details**

Type: Indoor Ceiling Mounted Fixture

Usage: Indoor Dry Location

Mounting: Ceiling

Materials: Steel & Glass

Finish: Chrome

\*\* Custom Finish Available

Voltage: 120V AC

Lamp Type: E26 Base - Incandescent/LED Lamp

Lamp Configuration: 3 \* 60W Max. Lamps

Lamp Provided: No

Dimensions (inch): 15 (D) X 15 (W) X 8 (H)

\*\*Custom Dimension Available

**Warranty** 12 months from shipment