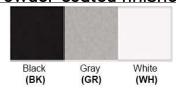

Finish: Oil Rubbed Bronze (ORB), Brushed Nickel (BN), Chrome (CH), Brass (BR) Powder Coated Finish: White (WH), Black (BK), Gray (GR)

\*\* Custom finish as requested

## Powder coated finishes