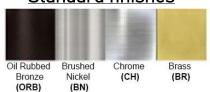

Finish: Oil Rubbed Bronze (ORB), Brushed Nickel (BN), Chrome (CH), Brass (BR) Powder Coated Finish: White (WH), Black (BK), Gray (GR)

\*\* Custom finish as requested

## Standard finishes