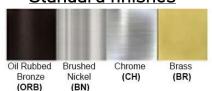

Finish: Oil Rubbed Bronze (ORB), Brushed Nickel (BN), Chrome (CH), Brass (BR) Powder Coated Finish: White (WH), Black (BK), Gray (GR)

\*\* Custom finish as requested

## Standard finishes