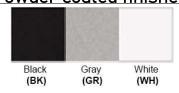

Finish: Oil Rubbed Bronze (ORB), Brushed Nickel (BN), Chrome (CH), Brass (BR) Powder Coated Finish: White (WH), Black (BK), Gray (GR)

\*\* Custom finish as requested

## Powder coated finishes