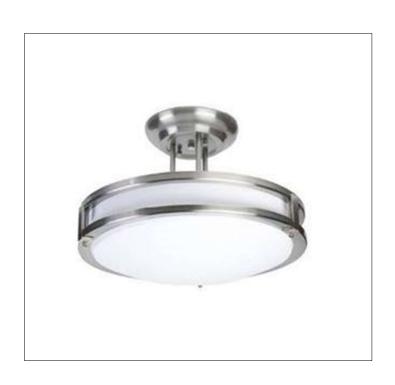

Product: Indoor Ceiling Mounted Fixture

Product Code(s): ICM027

## **Product Details**

Type: Indoor Ceiling Mounted Fixture

**Usage: Indoor Dry Location** 

Mounting: Ceiling

Materials: Steel & Acrylic Finish: Brushed Nickel/ ORB \*\* Custom Finish Available

Voltage: 120V AC

Lamp Type: GU24 Base - Incandescent/LED Lamp

Lamp Configuration: 3 \* 13W Max. Lamps

Lamp Provided: No

Dimensions (inch): 18.5 (W) X 10.25 (E)

\*\*Custom Dimension Available

**Warranty** 12 months from shipment