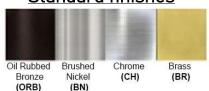

Finish: Oil Rubbed Bronze (ORB), Brushed Nickel (BN), Chrome (CH), Brass (BR) Powder Coated Finish: White (WH), Black (BK), Gray (GR)

\*\* Custom finish as requested

## Standard finishes