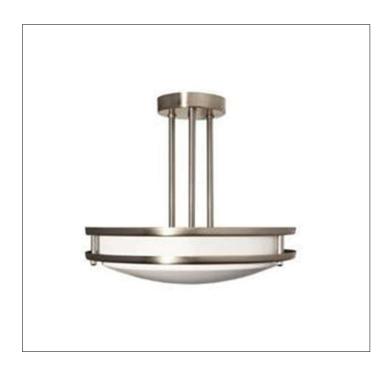

Product: Indoor Ceiling Mounted Fixture

Product Code(s): ICM026

## **Product Details**

Type: Indoor Ceiling Mounted Fixture

Usage: Indoor Dry Location

Mounting: Ceiling

Materials: Steel & Acrylic

Finish: Chrome

\*\* Custom Finish Available

Voltage: 120V AC

Lamp Type: GU24 Base - Incandescent/LED Lamp

Lamp Configuration: 2 \* 13W Max. Lamps

Lamp Provided: No

Dimensions (inch): 14 (W) X 21 (H)
\*\*Custom Dimension Available

**Warranty** 12 months from shipment