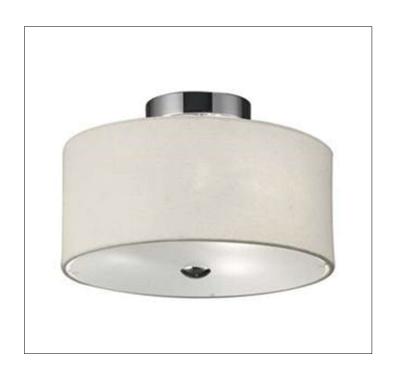

# Product: Indoor Ceiling Mounted Fixture Product Code(s): ICM025

#### **Product Details**

Type: Indoor Ceiling Mounted Fixture

**Usage: Indoor Dry Location** 

Mounting: Ceiling

Materials: Steel & Fabric Finish: Brushed Nickel \*\* Custom Finish Available

Voltage: 120V AC

Lamp Type: G9 Base – Incandescent/LED Lamp Lamp Configuration: 3 \* 40W Max. Lamps

Lamp Provided: No

Dimensions (inch): 30 (D) X 21.6 (H)
\*\*Custom Dimension Available

**Warranty** 12 months from shipment