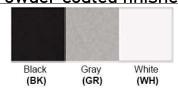

Finish: Oil Rubbed Bronze (ORB), Brushed Nickel (BN), Chrome (CH), Brass (BR) Powder Coated Finish: White (WH), Black (BK), Gray (GR)

\*\* Custom finish as requested

## Powder coated finishes