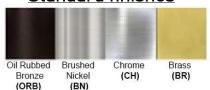

Finish: Oil Rubbed Bronze (ORB), Brushed Nickel (BN), Chrome (CH), Brass (BR) Powder Coated Finish: White (WH), Black (BK), Gray (GR)

\*\* Custom finish as requested

### Standard finishes