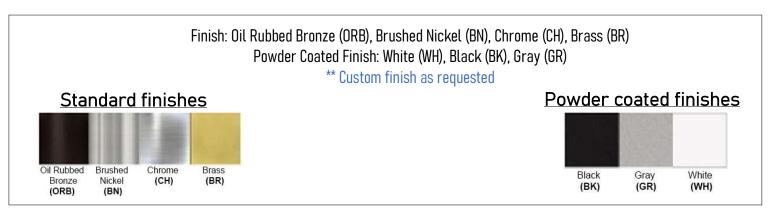

## Product Details

Type: Indoor Ceiling Mounted Fixture Usage: Indoor Dry Location Mounting: Ceiling Materials: Steel & Fabric Finish: Rubbed Oil Bronze \*\* Custom Finish Available

Voltage: 120V AC Lamp Type: E12 Base – Incandescent/LED Lamp Lamp Configuration: 2 \* 60W Max. Lamps Lamp Provided: No