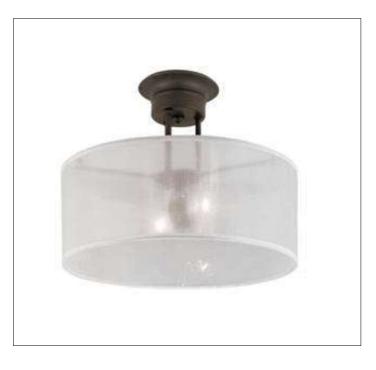

Product: Indoor Ceiling Mounted Fixture Product Code(s): ICM024

## Product Details

Type: Indoor Ceiling Mounted Fixture Usage: Indoor Dry Location Mounting: Ceiling Materials: Steel & Fabric Finish: Rubbed Oil Bronze \*\* Custom Finish Available

Voltage: 120V AC Lamp Type: E12 Base – Incandescent/LED Lamp Lamp Configuration: 2 \* 60W Max. Lamps Lamp Provided: No

Dimensions (inch): 15.25 (W) X 18.5 (H) \*\*Custom Dimension Available

Warranty 12 months from shipment Certification