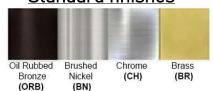

Finish: Oil Rubbed Bronze (ORB), Brushed Nickel (BN), Chrome (CH), Brass (BR) Powder Coated Finish: White (WH), Black (BK), Gray (GR)

\*\* Custom finish as requested

### Standard finishes