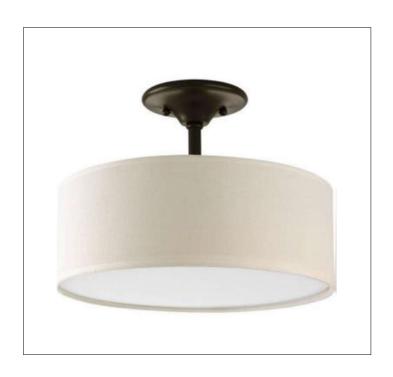

# Product: Indoor Ceiling Mounted Fixture

Product Code(s): ICM023

#### **Product Details**

Type: Indoor Ceiling Mounted Fixture

Usage: Indoor Dry Location

Mounting: Ceiling

Materials: Steel & Fabric

Finish: ORB

\*\* Custom Finish Available

Voltage: 120V AC

Lamp Type: E26 Base - Incandescent/LED Lamp

Lamp Configuration: 3  $^{\star}$  60W Max. Lamps

Lamp Provided: No

Dimensions (inch): 15.25 (W) X 18.5(H)

\*\*Custom Dimension Available

**Warranty** 12 months from shipment