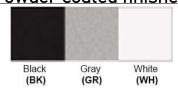

Finish: Oil Rubbed Bronze (ORB), Brushed Nickel (BN), Chrome (CH), Brass (BR) Powder Coated Finish: White (WH), Black (BK), Gray (GR)

\*\* Custom finish as requested

## Powder coated finishes