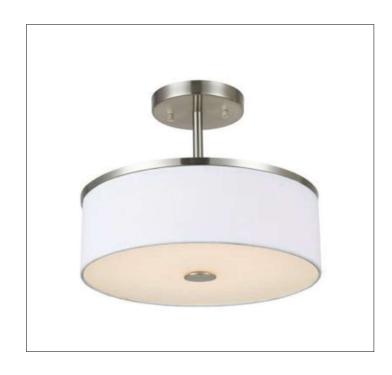

# Product: Indoor Ceiling Mounted Fixture Product Code(s): ICM022

#### **Product Details**

Type: Indoor Ceiling Mounted Fixture

Usage: Indoor Dry Location

Mounting: Ceiling

Materials: Steel & Fabric

Finish: Satin Nickel & Designer Fabric

\*\* Custom Finish Available

Voltage: 120V AC

Lamp Type: E26 Base - Incandescent/LED Lamp

Lamp Configuration: 3 \* 60 W Max. Lamps

Lamp Provided: No

Dimensions (inch): 19 (D) X 21.5 (H)
\*\*Custom Dimension Available

**Warranty** 12 months from shipment