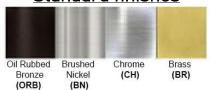

Finish: Oil Rubbed Bronze (ORB), Brushed Nickel (BN), Chrome (CH), Brass (BR) Powder Coated Finish: White (WH), Black (BK), Gray (GR)

\*\* Custom finish as requested

### Standard finishes