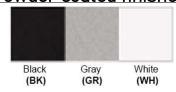

Finish: Oil Rubbed Bronze (ORB), Brushed Nickel (BN), Chrome (CH), Brass (BR) Powder Coated Finish: White (WH), Black (BK), Gray (GR)

\*\* Custom finish as requested

## Powder coated finishes