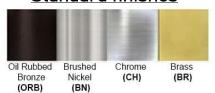

Lamp Configuration: 3 \* 60W Max. Lamps

Lamp Provided: No

Dimensions (inch): 19 (D) X 21.5 (H)
\*\*Custom Dimension Available

**Warranty** 12 months from shipment

Finish: Oil Rubbed Bronze (ORB), Brushed Nickel (BN), Chrome (CH), Brass (BR) Powder Coated Finish: White (WH), Black (BK), Gray (GR)

### Standard finishes