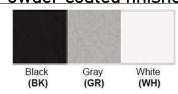

Lamp Configuration: 3 \* 60W Max. Lamps

Lamp Provided: No

Dimensions (inch): 19 (D) X 21.5 (H)
\*\*Custom Dimension Available

**Warranty** 12 months from shipment

Finish: Oil Rubbed Bronze (ORB), Brushed Nickel (BN), Chrome (CH), Brass (BR) Powder Coated Finish: White (WH), Black (BK), Gray (GR)

## Powder coated finishes