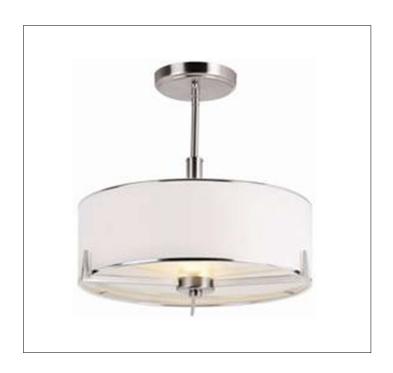

# Product: Indoor Ceiling Mounted Fixture

Product Code(s): ICM021

#### **Product Details**

Type: Indoor Ceiling Mounted Fixture

Usage: Indoor Dry Location

Mounting: Ceiling

Materials: Steel & Fabric Finish: Stain Nickel

\*\* Custom Finish Available

Voltage: 120V AC

Lamp Type: E26 Base - Incandescent/LED Lamp

Lamp Configuration: 3 \* 60W Max. Lamps

Lamp Provided: No

Dimensions (inch): 19 (D) X 21.5 (H)
\*\*Custom Dimension Available

**Warranty** 12 months from shipment

Finish: Oil Rubbed Bronze (ORB), Brushed Nickel (BN), Chrome (CH), Brass (BR) Powder Coated Finish: White (WH), Black (BK), Gray (GR)