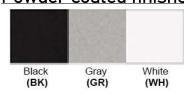

Finish: Oil Rubbed Bronze (ORB), Brushed Nickel (BN), Chrome (CH), Brass (BR) Powder Coated Finish: White (WH), Black (BK), Gray (GR)

\*\* Custom finish as requested

## Powder coated finishes