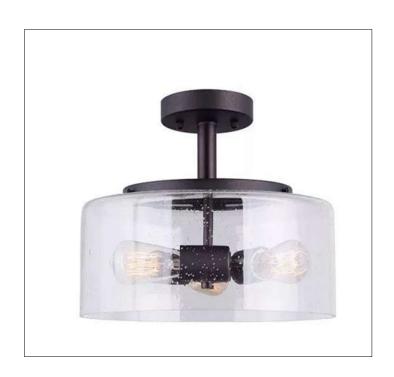

# Product: Indoor Ceiling Mounted Fixture

Product Code(s): ICM02

#### **Product Details**

Type: Indoor Ceiling Mounted Fixture

Usage: Indoor Dry Location

Mounting: Ceiling

Materials: Steel & Glass

Finish: ORB

\*\* Custom Finish Available

Voltage: 120V AC

Lamp Type: E26 Base - Incandescent/LED Lamp

Lamp Configuration: 3 \* 60 W Max. Lamps

Lamp Provided: No

Dimensions (inch): 16 (D) X 13 (H) \*\*Custom Dimension Available

**Warranty** 12 months from shipment