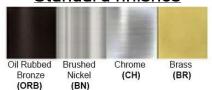

Finish: Oil Rubbed Bronze (ORB), Brushed Nickel (BN), Chrome (CH), Brass (BR) Powder Coated Finish: White (WH), Black (BK), Gray (GR)

\*\* Custom finish as requested

### Standard finishes