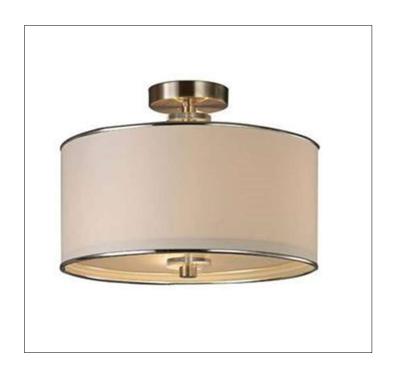

# Product: Indoor Ceiling Mounted Fixture Product Code(s): ICM019

#### **Product Details**

Type: Indoor Ceiling Mounted Fixture

Usage: Indoor Dry Location

Mounting: Ceiling

Materials: Steel & Fabric Finish: Bronze Color

\*\* Custom Finish Available

Voltage: 120V AC

Lamp Type: E26 Base - Incandescent/LED Lamp

Lamp Configuration: 3 \* 60W Max. Lamps

Lamp Provided: No

Dimensions (inch): 19 (D) X 21.5 (H)
\*\*Custom Dimension Available

**Warranty** 12 months from shipment

Finish: Oil Rubbed Bronze (ORB), Brushed Nickel (BN), Chrome (CH), Brass (BR) Powder Coated Finish: White (WH), Black (BK), Gray (GR)