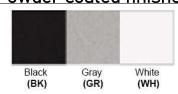

Lamp Configuration: 3 \* 60W Max. Lamps

Lamp Provided: No

Dimensions (inch): 19 (D) X 21.5 (H)
\*\*Custom Dimension Available

**Warranty** 12 months from shipment

Finish: Oil Rubbed Bronze (ORB), Brushed Nickel (BN), Chrome (CH), Brass (BR) Powder Coated Finish: White (WH), Black (BK), Gray (GR)

## Powder coated finishes