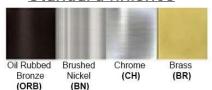

Lamp Configuration: 3 \* 60W Max. Lamps

Lamp Provided: No

Dimensions (inch): 19 (D) X 21.5 (H)
\*\*Custom Dimension Available

**Warranty** 12 months from shipment

Finish: Oil Rubbed Bronze (ORB), Brushed Nickel (BN), Chrome (CH), Brass (BR) Powder Coated Finish: White (WH), Black (BK), Gray (GR)

### Standard finishes