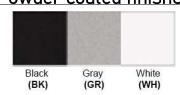

Lamp Provided: No

Dimensions (inch): 15 (W) X 15.25 (H)
\*\*Custom Dimension Available

**Warranty** 12 months from shipment

Finish: Oil Rubbed Bronze (ORB), Brushed Nickel (BN), Chrome (CH), Brass (BR) Powder Coated Finish: White (WH), Black (BK), Gray (GR)

## Powder coated finishes