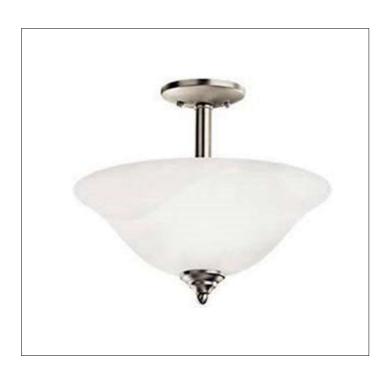

# Product: Indoor Ceiling Mounted Fixture Product Code(s): ICM014

#### **Product Details**

Type: Indoor Ceiling Mounted Fixture

Usage: Indoor Dry Location

Mounting: Ceiling

Materials: Steel & Glass Finish: Satin Nickel

\*\* Custom Finish Available

Voltage: 120V AC

Lamp Type: E26 Base – Incandescent/LED Lamp Lamp Configuration: 2 \* 100W Max. Lamps

Lamp Provided: No

Dimensions (inch): 15 (W) X 15.25 (H)
\*\*Custom Dimension Available

**Warranty** 12 months from shipment

Finish: Oil Rubbed Bronze (ORB), Brushed Nickel (BN), Chrome (CH), Brass (BR) Powder Coated Finish: White (WH), Black (BK), Gray (GR)