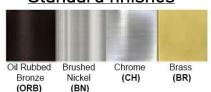

Lamp Provided: No

Dimensions (inch): 15 (W) X 15.25 (H)
\*\*Custom Dimension Available

**Warranty** 12 months from shipment

Finish: Oil Rubbed Bronze (ORB), Brushed Nickel (BN), Chrome (CH), Brass (BR) Powder Coated Finish: White (WH), Black (BK), Gray (GR)

### Standard finishes