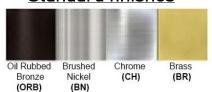

Finish: Oil Rubbed Bronze (ORB), Brushed Nickel (BN), Chrome (CH), Brass (BR) Powder Coated Finish: White (WH), Black (BK), Gray (GR)

\*\* Custom finish as requested

#### Standard finishes