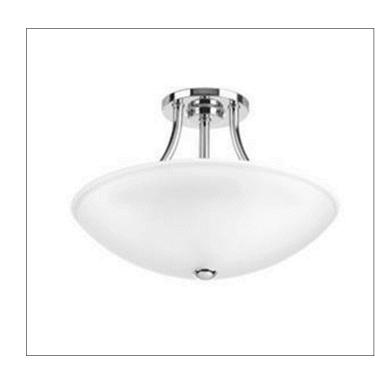

# Product: Indoor Ceiling Mounted Fixture Product Code(s): ICM013

### **Product Details**

Type: Indoor Ceiling Mounted Fixture

Usage: Indoor Dry Location

Mounting: Ceiling

Materials: Steel & Glass

Finish: Chrome

\*\* Custom Finish Available

Voltage: 120V AC

Lamp Type: E26 Base – Incandescent/LED Lamp Lamp Configuration: 2 \* 100W Max. Lamps

Lamp Provided: No

Dimensions (inch): 12.5 (W) X 10 (H)
\*\*Custom Dimension Available

**Warranty** 12 months from shipment