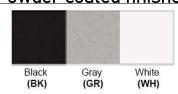

Finish: Oil Rubbed Bronze (ORB), Brushed Nickel (BN), Chrome (CH), Brass (BR) Powder Coated Finish: White (WH), Black (BK), Gray (GR)

\*\* Custom finish as requested

## Powder coated finishes