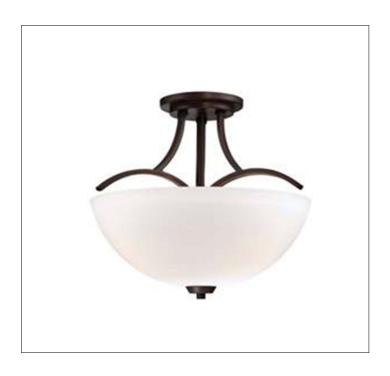

Product: Indoor Ceiling Mounted Fixture Product Code(s): ICM012

## Product Details

Type: Indoor Ceiling Mounted Fixture Usage: Indoor Dry Location Mounting: Ceiling Materials: Steel & Glass Finish: ORB \*\* Custom Finish Available

Voltage: 120V AC Lamp Type: E26 Base – Incandescent/LED Lamp Lamp Configuration: 3 \* 100W Max. Lamps Lamp Provided: No

Dimensions (inch): 16.5 (W) X 11.75 (H) X 16.5 (D) \*\*Custom Dimension Available

Warranty 12 months from shipment Certification