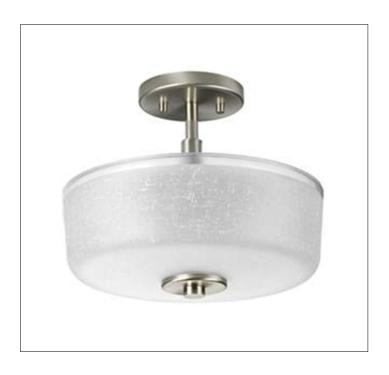

Product: Indoor Ceiling Mounted Fixture Product Code(s): ICM011

## Product Details

Type: Indoor Ceiling Mounted Fixture Usage: Indoor Dry Location Mounting: Ceiling Materials: Steel & Glass Finish: Satin Nickel/ ORB \*\* Custom Finish Available

Voltage: 120V AC Lamp Type: E26 Base – Incandescent/LED Lamp Lamp Configuration: 2 \* 100W Max. Lamps Lamp Provided: No

Dimensions (inch): 12.25 (W) X 11 (H) \*\*Custom Dimension Available

<u>Warranty</u> 12 months from shipment Certification