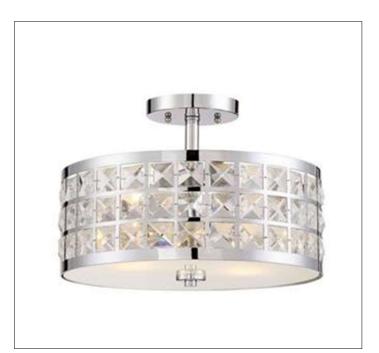

Product: Indoor Ceiling Mounted Fixture Product Code(s): ICM010

## Product Details

Type: Indoor Ceiling Mounted Fixture Usage: Indoor Dry Location Mounting: Ceiling Materials: Steel & Glass Finish: Chrome \*\* Custom Finish Available

Voltage: 120V AC Lamp Type: E26 Base – Incandescent/LED Lamp Lamp Configuration: 2 \* 100W Max. Lamps Lamp Provided: No

Dimensions (inch): 14 (W) X 10 (H) X 14 (D) \*\*Custom Dimension Available

Warranty 12 months from shipment