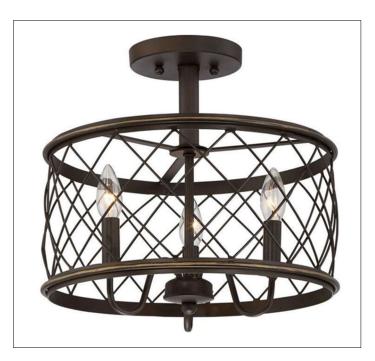

Product: Indoor Ceiling Mounted Fixture Product Code(s): ICM01

## Product Details

Type: Indoor Ceiling Mounted Fixture Usage: Indoor Dry Location Mounting: Ceiling Materials: Steel Finish: ORB \*\* Custom Finish Available

Voltage: 120V AC Lamp Type: E12 Base – Incandescent/LED Lamp Lamp Configuration: 3 \* 60W Max. Lamps Lamp Provided: No

Dimensions (inch): 16 (D) X 12 (H) \*\*Custom Dimension Available

<u>Warranty</u> 12 months from shipment