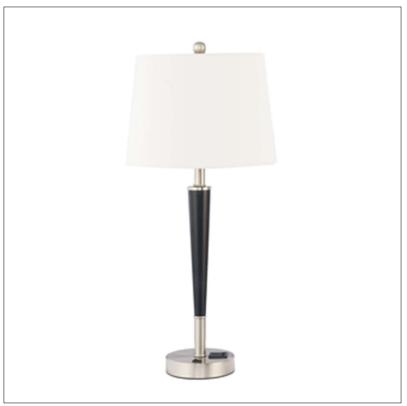

Product: Desk Lamp

Product Code(s): HCTDL86

## **Product Details**

Type: Desk Lamp

Usage: Indoor Dry Location Mounting: Desk/Table Materials: Metal and Fabric Fabric Finish: As Requested

Voltage: 120 V AC

Lamp Type: E26 Base - Incandescent or LED Lamp

Lamp Configuration: 1 \* 60 Watt Max. Lamp

Lamp Provided: No On/Off Switch: 1 Power Outlet: 1

Dimensions (inch): 16 (H) X 8 (W)

Shade (inch): 8 (D) X 4 (H)

**Warranty** 

12 months from shipment

Certification