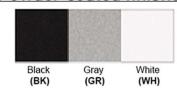

Finish: Oil Rubbed Bronze (ORB), Brushed Nickel (BN), Chrome (CH), Brass (BR) Powder Coated Finish: White (WH), Black (BK), Gray (GR)

\*\* Custom finish as requested

## Powder coated finishes