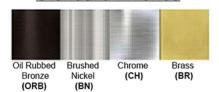

Finish: Oil Rubbed Bronze (ORB), Brushed Nickel (BN), Chrome (CH), Brass (BR) Powder Coated Finish: White (WH), Black (BK), Gray (GR)

\*\* Custom finish as requested

## Standard finishes