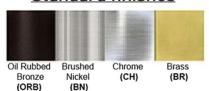

Lamp Configuration: 1 \* 60 Watt Max. Lamp

Lamp Provided: No

Dimensions (inch): 16 (H) X 8 (W) Shade (inch): 8 (W) X 4 (H)

**Warranty** 12 months from shipment

Finish: Oil Rubbed Bronze (ORB), Brushed Nickel (BN), Chrome (CH), Brass (BR)
Powder Coated Finish: White (WH), Black (BK), Gray (GR)

## Standard finishes