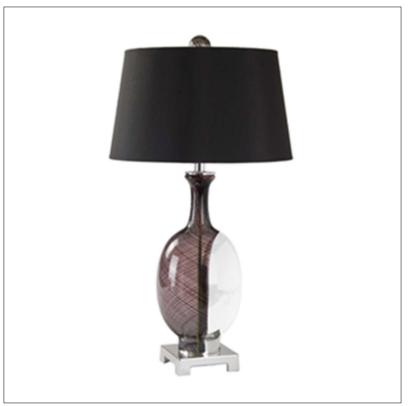

Product: Desk Lamp

Product Code(s): HCTDL65

## **Product Details**

Type: Desk Lamp

Usage: Indoor Dry Location Mounting: Desk/Table

Materials: Metal, Ceramic and Fabric

Fabric Finish: As Requested

Voltage: 120 V AC

Lamp Type: E26 Base - Incandescent or LED Lamp

Lamp Configuration: 1 \* 60 Watt Max. Lamp

Lamp Provided: No

Dimensions (inch): 16 (H) X 8 (W) Shade (inch): 8 (W) X 4 (H)

**Warranty** 12 months from shipment

Finish: Oil Rubbed Bronze (ORB), Brushed Nickel (BN), Chrome (CH), Brass (BR)
Powder Coated Finish: White (WH), Black (BK), Gray (GR)