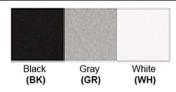

Lamp Configuration: 1 \* 60 Watt Max. Lamp

Lamp Provided: No

Dimensions (inch): 16 (H) X 8 (W) Shade (inch): 8 (W) X 4 (H)

**Warranty** 12 months from shipment

Finish: Oil Rubbed Bronze (ORB), Brushed Nickel (BN), Chrome (CH), Brass (BR)
Powder Coated Finish: White (WH), Black (BK), Gray (GR)

## Powder coated finishes