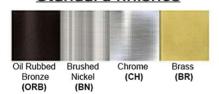

## Certification

Finish: Oil Rubbed Bronze (ORB), Brushed Nickel (BN), Chrome (CH), Brass (BR) Powder Coated Finish: White (WH), Black (BK), Gray (GR)

\*\* Custom finish as requested

### Standard finishes