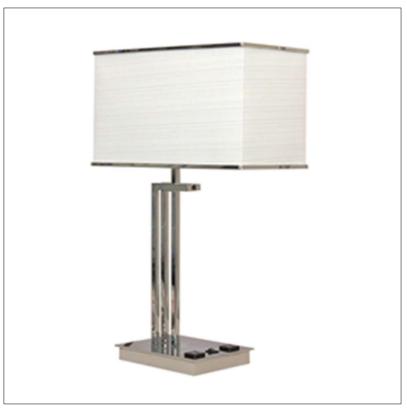

Product: Desk Lamp

Product Code(s): HCTDL48

#### **Product Details**

Type: Desk Lamp

Usage: Indoor Dry Location Mounting: Desk/Table Materials: Metal and Fabric Fabric Finish: As Requested

Voltage: 120 V AC

Lamp Type: E26 Base – Incandescent or LED Lamp

Lamp Configuration: 2 \* 60 Watt Max. Lamps

Lamp Provided: No On/Off Switch: 2

Dimensions (inch): 18 (H) X 10 (W)

Shade (inch): 10 (W) X 5 (H)