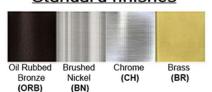

# Certification

Finish: Oil Rubbed Bronze (ORB), Brushed Nickel (BN), Chrome (CH), Brass (BR) Powder Coated Finish: White (WH), Black (BK), Gray (GR)

\*\* Custom finish as requested

## Standard finishes