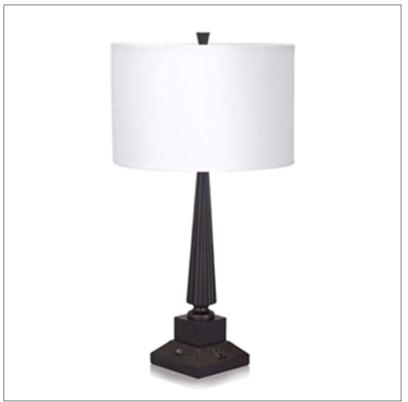

Product: Desk Lamp

Product Code(s): HCTDL190

### **Product Details**

Type: Desk Lamp

Usage: Indoor Dry Location Mounting: Desk/Table Materials: Metal and Fabric Fabric Finish: As Requested

Voltage: 120 V AC

Lamp Type: E26 Base - Incandescent or LED Lamp

Lamp Configuration: 1 \* 60 Watt Max. Lamp

Lamp Provided: No On/Off Switch: 1 Power Outlet: 1

Dimensions (inch): 16 (H) X 7 (W)

Shade (inch): 7 (W) X 5 (H)

**Warranty** 

12 months from shipment