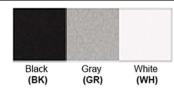

# Certification

Finish: Oil Rubbed Bronze (ORB), Brushed Nickel (BN), Chrome (CH), Brass (BR) Powder Coated Finish: White (WH), Black (BK), Gray (GR)

\*\* Custom finish as requested

#### Powder coated finishes