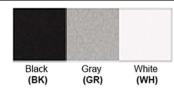

Lamp Configuration: 1 \* 60 Watt Max. Lamp

Lamp Provided: No On/Off Switch: 2 Power Outlet: 1

Dimensions (inch): 16 (H) X 8 (W)

Shade (inch): 8 (W) X 4 (H)

**Warranty** 

12 months from shipment

Finish: Oil Rubbed Bronze (ORB), Brushed Nickel (BN), Chrome (CH), Brass (BR) Powder Coated Finish: White (WH), Black (BK), Gray (GR)

## Powder coated finishes