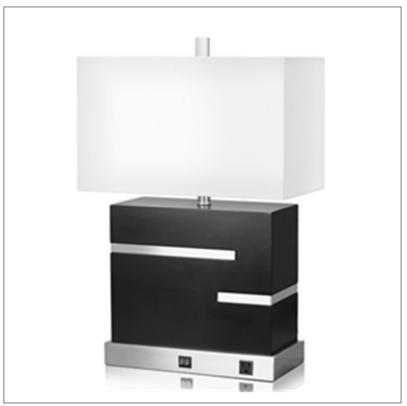

Product: Desk Lamp

Product Code(s): HCTDL186

## **Product Details**

Type: Desk Lamp

Usage: Indoor Dry Location Mounting: Desk/Table Materials: Metal and Fabric Fabric Finish: As Requested

Voltage: 120 V AC

Lamp Type: E26 Base - Incandescent or LED Lamp

Lamp Configuration: 1 \* 60 Watt Max. Lamp

Lamp Provided: No On/Off Switch: 2 Power Outlet: 1

Dimensions (inch): 16 (H) X 8 (W)

Shade (inch): 8 (W) X 4 (H)

**Warranty** 

12 months from shipment

Finish: Oil Rubbed Bronze (ORB), Brushed Nickel (BN), Chrome (CH), Brass (BR) Powder Coated Finish: White (WH), Black (BK), Gray (GR)