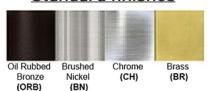

Lamp Configuration: 1 \* 60 Watt Max. Lamp

Lamp Provided: No On/Off Switch: 2 Power Outlet: 1

Dimensions (inch): 16 (H) X 8 (W)

Shade (inch): 8 (W) X 4 (H)

**Warranty** 

12 months from shipment

Finish: Oil Rubbed Bronze (ORB), Brushed Nickel (BN), Chrome (CH), Brass (BR) Powder Coated Finish: White (WH), Black (BK), Gray (GR)

## Standard finishes