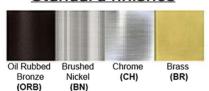

# Certification

Finish: Oil Rubbed Bronze (ORB), Brushed Nickel (BN), Chrome (CH), Brass (BR) Powder Coated Finish: White (WH), Black (BK), Gray (GR)

\*\* Custom finish as requested

# Standard finishes