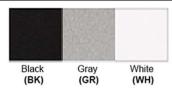

# Certification

Finish: Oil Rubbed Bronze (ORB), Brushed Nickel (BN), Chrome (CH), Brass (BR) Powder Coated Finish: White (WH), Black (BK), Gray (GR)

\*\* Custom finish as requested

## Powder coated finishes