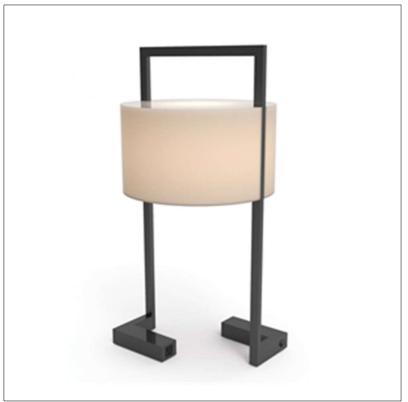

Product: Desk Lamp

Product Code(s): HCTDL169

## **Product Details**

Type: Desk Lamp

Usage: Indoor Dry Location Mounting: Desk/Table Materials: Metal and Fabric Fabric Finish: As Requested

Voltage: 120 V AC

Lamp Type: E26 Base - Incandescent or LED Lamp

Lamp Configuration: 1 \* 60 Watt Max. Lamp

Lamp Provided: No On/Off Switch: 1 Power Outlet: 1

Dimensions (inch): 16 (H) X 7 (W)

Shade (inch): 7 (W) X 5 (H)

Warranty

12 months from shipment