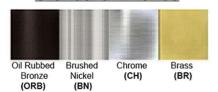

# Certification

Finish: Oil Rubbed Bronze (ORB), Brushed Nickel (BN), Chrome (CH), Brass (BR) Powder Coated Finish: White (WH), Black (BK), Gray (GR)

\*\* Custom finish as requested

# Standard finishes