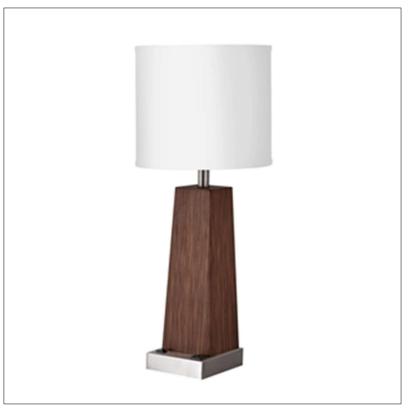

Product: Desk Lamp

Product Code(s): HCTDL166

## **Product Details**

Type: Desk Lamp

Usage: Indoor Dry Location Mounting: Desk/Table

Materials: Metal, Wood and Fabric Fabric Finish: As Requested

Voltage: 120 V AC

Lamp Type: E26 Base - Incandescent or LED Lamp

Lamp Configuration: 1 \* 60 Watt Max. Lamp

Lamp Provided: No On/Off Switch: 1 Power Outlet: 1

Dimensions (inch): 18 (H) X 7 (W)

Shade (inch): 7 (W) X 5 (H)

**Warranty** 

12 months from shipment