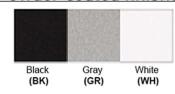

**Certification** 

Finish: Oil Rubbed Bronze (ORB), Brushed Nickel (BN), Chrome (CH), Brass (BR) Powder Coated Finish: White (WH), Black (BK), Gray (GR)

\*\* Custom finish as requested

## Powder coated finishes