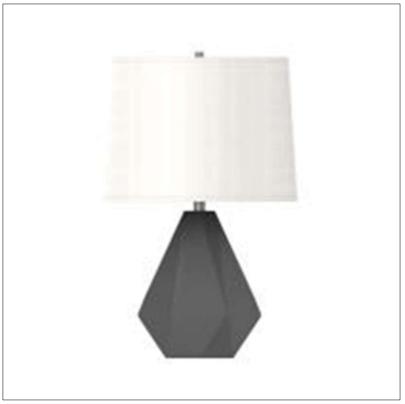

Product: Desk Lamp

Product Code(s): HCTDL163

## **Product Details**

Type: Desk Lamp

Usage: Indoor Dry Location Mounting: Desk/Table Materials: Metal & Fabric Fabric Finish: As Requested

Voltage: 120 V AC

Lamp Type: E26 Base - Incandescent or LED Lamp

Lamp Configuration: 1 \* 60 Watt Max. Lamp

Lamp Provided: No

USB Port: Provided if requested (additional charge)

Dimensions (inch):

Shade: 13 (Top) X 15 (Bottom) X 9 (Height)

Overall Height: 20

**Warranty** 12 months from shipment