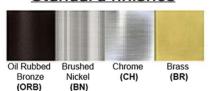

**Certification** 

Finish: Oil Rubbed Bronze (ORB), Brushed Nickel (BN), Chrome (CH), Brass (BR) Powder Coated Finish: White (WH), Black (BK), Gray (GR)

\*\* Custom finish as requested

## Standard finishes