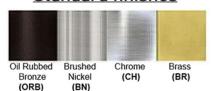

Lamp Configuration: 1 \* 60 Watt Max. Lamp

Lamp Provided: No On/Off Switch: 1 Power Outlet: 1 USB Port: 2

Dimensions (inch): 16 (H) X 8 (W)

Shade (inch): 8 (W) X 6 (H)

Warranty

12 months from shipment

Finish: Oil Rubbed Bronze (ORB), Brushed Nickel (BN), Chrome (CH), Brass (BR)
Powder Coated Finish: White (WH), Black (BK), Gray (GR)

## Standard finishes