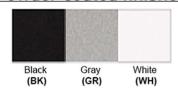

Lamp Configuration: 1 \* 60 Watt Max. Lamp

Lamp Provided: No On/Off Switch: 1 Power Outlet: 1 USB Port: 2

Dimensions (inch): 16 (H) X 8 (W)

Shade (inch): 8 (W) X 6 (H)

Warranty

12 months from shipment

Finish: Oil Rubbed Bronze (ORB), Brushed Nickel (BN), Chrome (CH), Brass (BR)
Powder Coated Finish: White (WH), Black (BK), Gray (GR)

## Powder coated finishes