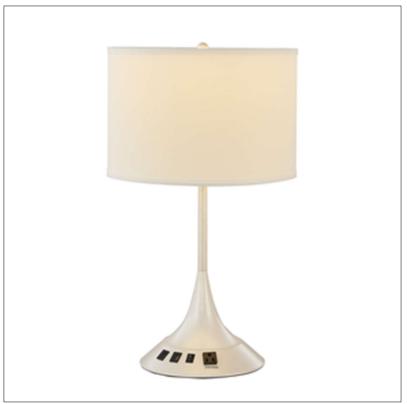

Product: Desk Lamp

Product Code(s): HCTDL157

## **Product Details**

Type: Desk Lamp

Usage: Indoor Dry Location Mounting: Desk/Table Materials: Metal and Fabric Fabric Finish: As Requested

Voltage: 120 V AC

Lamp Type: E26 Base - Incandescent or LED Lamp

Lamp Configuration: 1 \* 60 Watt Max. Lamp

Lamp Provided: No On/Off Switch: 1 Power Outlet: 1 USB Port: 2

Dimensions (inch): 16 (H) X 8 (W)

Shade (inch): 8 (W) X 6 (H)

Warranty

12 months from shipment

Finish: Oil Rubbed Bronze (ORB), Brushed Nickel (BN), Chrome (CH), Brass (BR)
Powder Coated Finish: White (WH), Black (BK), Gray (GR)