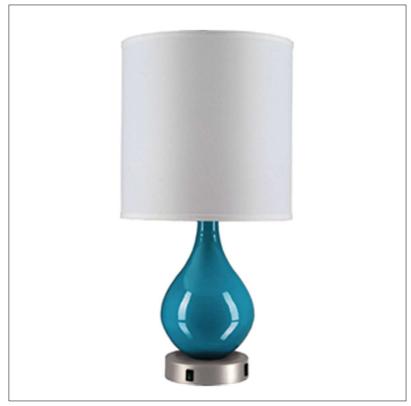

Product: Desk Lamp

Product Code(s): HCTDL147

## **Product Details**

Type: Desk Lamp

Usage: Indoor Dry Location Mounting: Desk/Table

Materials: Metal, Ceramic and Fabric

Fabric Finish: As Requested

Voltage: 120 V AC

Lamp Type: E26 Base - Incandescent or LED Lamp

Lamp Configuration: 1 \* 60 Watt Max. Lamp

Lamp Provided: No On/Off Switch: 1 Power Outlet: 1

Dimensions (inch): 18 (H) X 7 (W) Shade (inch): 7 (W) X 10 (H)

**Warranty** 12 months from shipment

Certification

Finish: Oil Rubbed Bronze (ORB), Brushed Nickel (BN), Chrome (CH), Brass (BR) Powder Coated Finish: White (WH), Black (BK), Gray (GR)

\*\* Custom finish as requested