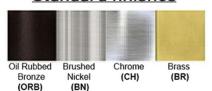

Finish: Oil Rubbed Bronze (ORB), Brushed Nickel (BN), Chrome (CH), Brass (BR) Powder Coated Finish: White (WH), Black (BK), Gray (GR)

\*\* Custom finish as requested

## Standard finishes