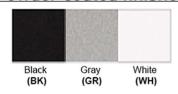

Finish: Oil Rubbed Bronze (ORB), Brushed Nickel (BN), Chrome (CH), Brass (BR) Powder Coated Finish: White (WH), Black (BK), Gray (GR)

\*\* Custom finish as requested

## Powder coated finishes