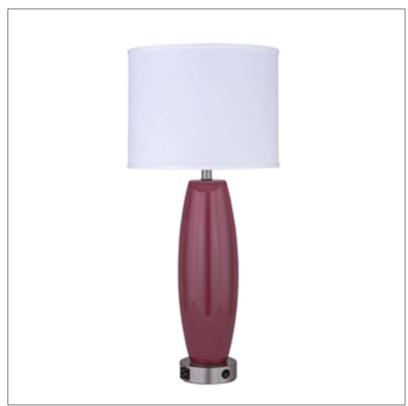

Product: Desk Lamp

Product Code(s): HCTDL144

## **Product Details**

Type: Desk Lamp

Usage: Indoor Dry Location Mounting: Desk/Table

Materials: Metal, Acrylic and Fabric

Fabric Finish: As Requested

Voltage: 120 V AC

Lamp Type: E26 Base - Incandescent or LED Lamp

Lamp Configuration: 1 \* 60 Watt Max. Lamp

Lamp Provided: No On/Off Switch: 1 Power Outlet: 1

Dimensions (inch): 15 (H) X 7 (W)

Shade (inch): 7 (W) X 4 (H)

**Warranty** 

12 months from shipment

Finish: Oil Rubbed Bronze (ORB), Brushed Nickel (BN), Chrome (CH), Brass (BR) Powder Coated Finish: White (WH), Black (BK), Gray (GR)