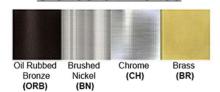

Lamp Configuration: 1 \* 60 Watt Max. Lamp

Lamp Provided: No On/Off Switch: 1 Power Outlet: 1

Dimensions (inch): 15 (H) X 7 (W)

Shade (inch): 7 (W) X 4 (H)

**Warranty** 

12 months from shipment

Finish: Oil Rubbed Bronze (ORB), Brushed Nickel (BN), Chrome (CH), Brass (BR) Powder Coated Finish: White (WH), Black (BK), Gray (GR)

## Standard finishes