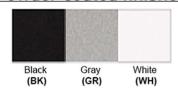

Lamp Configuration: 1 \* 60 Watt Max. Lamp

Lamp Provided: No On/Off Switch: 1 Power Outlet: 1

Dimensions (inch): 15 (H) X 7 (W)

Shade (inch): 7 (W) X 4 (H)

**Warranty** 

12 months from shipment

Finish: Oil Rubbed Bronze (ORB), Brushed Nickel (BN), Chrome (CH), Brass (BR) Powder Coated Finish: White (WH), Black (BK), Gray (GR)

## Powder coated finishes