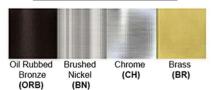

Lamp Configuration: 1 \* 60 Watt Max. Lamp

Lamp Provided: No On/Off Switch: 1 Power Outlet: 1

Dimensions (inch): 16 (H) X 8 (W)

Shade (inch): 8 (W) X 4 (H)

**Warranty** 12 months from shipment

Finish: Oil Rubbed Bronze (ORB), Brushed Nickel (BN), Chrome (CH), Brass (BR) Powder Coated Finish: White (WH), Black (BK), Gray (GR)

## Standard finishes