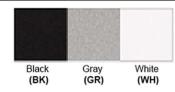

Lamp Configuration: 1 \* 60 Watt Max. Lamp

Lamp Provided: No On/Off Switch: 1 Power Outlet: 1

Dimensions (inch): 16 (H) X 8 (W)

Shade (inch): 8 (W) X 4 (H)

**Warranty** 12 months from shipment

Finish: Oil Rubbed Bronze (ORB), Brushed Nickel (BN), Chrome (CH), Brass (BR) Powder Coated Finish: White (WH), Black (BK), Gray (GR)

## Powder coated finishes