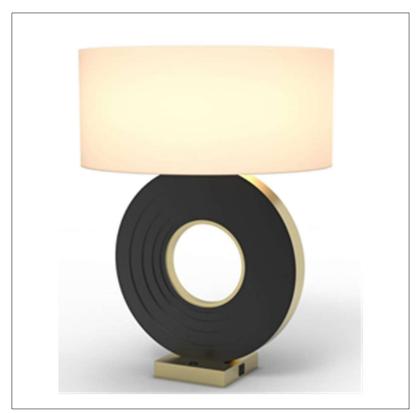

Product: Desk Lamp

Product Code(s): HCTDL136

## **Product Details**

Type: Desk Lamp

Usage: Indoor Dry Location Mounting: Desk/Table Materials: Metal and Fabric Fabric Finish: As Requested

Voltage: 120 V AC

Lamp Type: E26 Base – Incandescent or LED Lamp

Lamp Configuration: 1 \* 60 Watt Max. Lamp

Lamp Provided: No On/Off Switch: 1 Power Outlet: 1

Dimensions (inch): 16 (H) X 8 (W)

Shade (inch): 8 (W) X 4 (H)

**Warranty** 12 months from shipment

Finish: Oil Rubbed Bronze (ORB), Brushed Nickel (BN), Chrome (CH), Brass (BR) Powder Coated Finish: White (WH), Black (BK), Gray (GR)