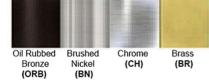

## Finish: Oil Rubbed Bronze (ORB), Brushed Nickel (BN), Chrome (CH), Brass (BR) Powder Coated Finish: White (WH), Black (BK), Gray (GR)

\*\* Custom finish as requested

# Standard finishes