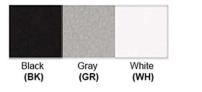

## Finish: Oil Rubbed Bronze (ORB), Brushed Nickel (BN), Chrome (CH), Brass (BR) Powder Coated Finish: White (WH), Black (BK), Gray (GR)

\*\* Custom finish as requested

#### Powder coated finishes