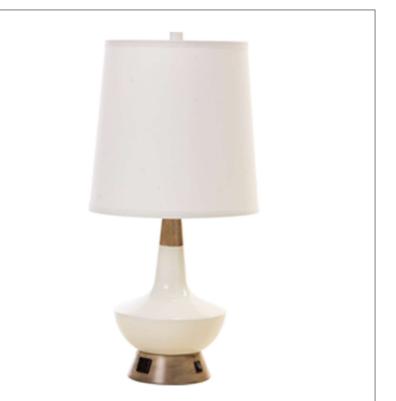

## Product: Desk Lamp Product Code(s): HCTDL120

### Product Details

Type: Desk Lamp Usage: Indoor Dry Location Mounting: Desk/Table Materials: Metal, Ceramic and Fabric Fabric Finish: As Requested

Voltage: 120 V AC Lamp Type: E26 Base – Incandescent or LED Lamp Lamp Configuration: 1 \* 60 Watt Max. Lamp Lamp Provided: No On/Off Switch: 1 Power Outlet: 1

Dimensions (inch): 16 (H) X 7 (W) Shade (inch): 7 (W) X 6 (H)

Warranty 12 months from shipment