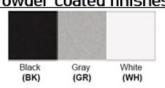

## **Warranty**

12 Months from shipment - Socket Based

36 Months from Shipment - LED

Dimensions (inch): 18 (H) X 8 (W) Shade (inch): 8 (W) X 4 (H)

> Finish: Oil Rubbed Bronze (ORB), Brushed Nickel (BN), Chrome (CH), Brass (BR) Powder Coated Finish: White (WH), Black (BK), Gray (GR) \*\* Custom finish as requested

# Powder coated finishes