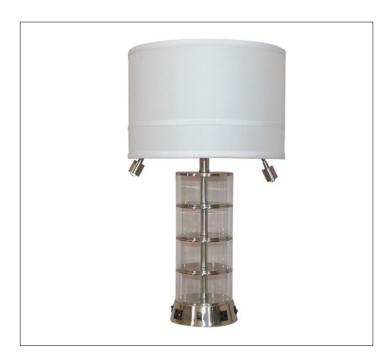

Product Type: Desk Lamp Product Code(s): HCTDL116

### **Product Details**

Type: Desk Lamp

Usage: Indoor Dry Location Mounting: Desk/Table Materials: Metal and Fabric Fabric Finish: As Requested

Socket Based:

Voltage: 120 V AC

Lamp Type: E26 Base – Incandescent or LED Lamp

Lamp Configuration: 1 \* 60 Watt Max. Lamp

Lamp Provided: No On/Off Switch: 3 Power Outlet: 2 Integrated LED: Voltage: 120V AC Power: 4 Watt

Dimmable: Yes, TRIAC Dimming.

Light Source: LED

LED working hours: 30,000 Hours Lumen Output: 240 Lumens

Luminous Efficacy: 60-70 Lumens/watt LED Colour Temperature: 2700-5000K

**CRI>80** 

## **Warranty**

12 Months from shipment - Socket Based

36 Months from Shipment - LED

Dimensions (inch): 18 (H) X 8 (W) Shade (inch): 8 (W) X 4 (H)

> Finish: Oil Rubbed Bronze (ORB), Brushed Nickel (BN), Chrome (CH), Brass (BR) Powder Coated Finish: White (WH), Black (BK), Gray (GR) \*\* Custom finish as requested