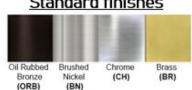

## **Warranty**

12 Months from shipment - Socket Based

36 Months from Shipment - LED

Dimensions (inch): 18 (H) X 8 (W) Shade (inch): 8 (W) X 4 (H)

> Finish: Oil Rubbed Bronze (ORB), Brushed Nickel (BN), Chrome (CH), Brass (BR) Powder Coated Finish: White (WH), Black (BK), Gray (GR) \*\* Custom finish as requested

### Standard finishes