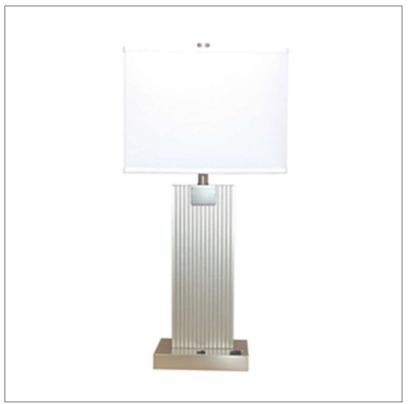

Product: Desk Lamp

Product Code(s): HCTDL105

## **Product Details**

Type: Desk Lamp

Usage: Indoor Dry Location Mounting: Desk/Table Materials: Metal and Fabric Fabric Finish: As Requested

Voltage: 120 V AC

Lamp Type: E26 Base - Incandescent or LED Lamp

Lamp Configuration: 1 \* 60 Watt Max. Lamp

Lamp Provided: No On/Off Switch: 1 Power Outlet: 1

Dimensions (inch): 15 (H) X 7 (W) Shade (inch): 7 (W) X 4.5 (H)

**Warranty** 12 months from shipment

**Certification** 