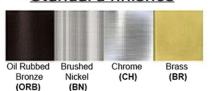

Finish: Oil Rubbed Bronze (ORB), Brushed Nickel (BN), Chrome (CH), Brass (BR) Powder Coated Finish: White (WH), Black (BK), Gray (GR)

\*\* Custom finish as requested

## Standard finishes