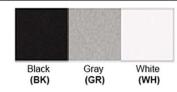

Finish: Oil Rubbed Bronze (ORB), Brushed Nickel (BN), Chrome (CH), Brass (BR) Powder Coated Finish: White (WH), Black (BK), Gray (GR)

\*\* Custom finish as requested

## Powder coated finishes