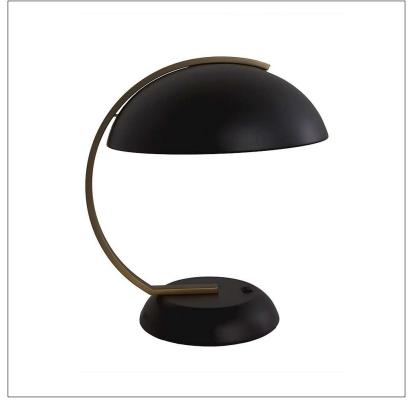

Product: Desk Lamp

Product Code(s): HCTDL10

## **Product Details**

Type: Desk Lamp

Usage: Indoor Dry Location Mounting: Desk/Table Materials: Metal

Voltage: 120 V AC

Lamp Type: E26 Base - Incandescent or LED Lamp

Lamp Configuration: 1 \* 60 Watt Max. Lamp

Lamp Provided: No On/Off Switch: 1

Dimensions (inch): 15 (H) X 8 (W)

**Warranty** 12 months from shipment

Finish: Oil Rubbed Bronze (ORB), Brushed Nickel (BN), Chrome (CH), Brass (BR)
Powder Coated Finish: White (WH), Black (BK), Gray (GR)