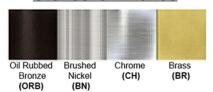

Lamp Provided: No On/Off Switch: 1

Dimensions (inch): 15 (H) X 8 (W)

**Warranty** 12 months from shipment

Finish: Oil Rubbed Bronze (ORB), Brushed Nickel (BN), Chrome (CH), Brass (BR)
Powder Coated Finish: White (WH), Black (BK), Gray (GR)

## Standard finishes