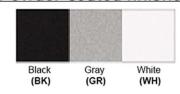

Lamp Provided: No On/Off Switch: 1

Dimensions (inch): 15 (H) X 8 (W)

**Warranty** 12 months from shipment

Finish: Oil Rubbed Bronze (ORB), Brushed Nickel (BN), Chrome (CH), Brass (BR)
Powder Coated Finish: White (WH), Black (BK), Gray (GR)

## Powder coated finishes