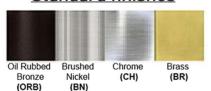

Lamp Configuration: 2 \* 60 Watt Max. Lamps

Lamp Provided: No On/Off Switch: 2

Dimensions (inch): 15 (H) X 10 (W)

**Warranty** 12 months from shipment

Finish: Oil Rubbed Bronze (ORB), Brushed Nickel (BN), Chrome (CH), Brass (BR) Powder Coated Finish: White (WH), Black (BK), Gray (GR)

## Standard finishes