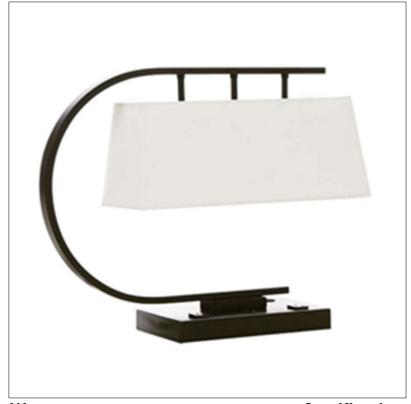

Product: Desk Lamp

Product Code(s): HCTDL02

## **Product Details**

Type: Desk Lamp

Usage: Indoor Dry Location Mounting: Desk/Table Materials: Metal and Fabric Fabric Finish: As Requested

Voltage: 120 V AC

Lamp Type: E26 Base – Incandescent or LED Lamp

Lamp Configuration: 2 \* 60 Watt Max. Lamps

Lamp Provided: No On/Off Switch: 2

Dimensions (inch): 15 (H) X 10 (W)

**Warranty** 12 months from shipment

Finish: Oil Rubbed Bronze (ORB), Brushed Nickel (BN), Chrome (CH), Brass (BR) Powder Coated Finish: White (WH), Black (BK), Gray (GR)