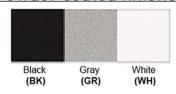

Lamp Configuration: 2 \* 60 Watt Max. Lamps

Lamp Provided: No On/Off Switch: 2

Dimensions (inch): 15 (H) X 10 (W)

**Warranty** 12 months from shipment

Finish: Oil Rubbed Bronze (ORB), Brushed Nickel (BN), Chrome (CH), Brass (BR) Powder Coated Finish: White (WH), Black (BK), Gray (GR)

## Powder coated finishes