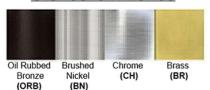

Lamp Provided: No

Dimensions (inch): 10 (W) X 60 (H) X 12 (E)

Warranty

12 months from shipment

Finish: Oil Rubbed Bronze (ORB), Brushed Nickel (BN), Chrome (CH), Brass (BR) Powder Coated Finish: White (WH), Black (BK), Gray (GR)

## Standard finishes