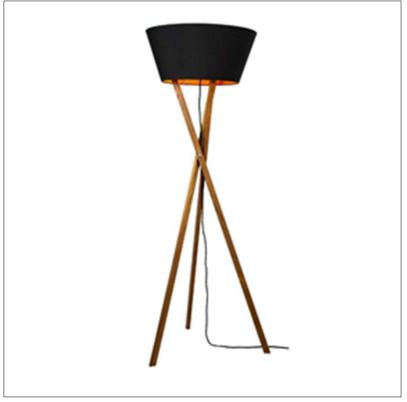

Product: Floor Lamp

Product Code(s): HCFF182

## **Product Details**

Type: Floor Lamp

Usage: Indoor Dry Location

Mounting: Floor

Materials: Wood and Fabric Fabric Finish: As Requested

Voltage: 120 V AC

Lamp Type: E26 Base – Incandescent or LED Lamp

Lamp Configuration: 2 \* 60 Watt Max. Lamps

Lamp Provided: No

Dimensions (inch): 10 (W) X 60 (H) X 12 (E)

Warranty

12 months from shipment

Finish: Oil Rubbed Bronze (ORB), Brushed Nickel (BN), Chrome (CH), Brass (BR) Powder Coated Finish: White (WH), Black (BK), Gray (GR)