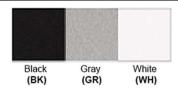

Lamp Provided: No

Dimensions (inch): 10 (W) X 60 (H) X 12 (E)

Warranty

12 months from shipment

Finish: Oil Rubbed Bronze (ORB), Brushed Nickel (BN), Chrome (CH), Brass (BR) Powder Coated Finish: White (WH), Black (BK), Gray (GR)

## Powder coated finishes