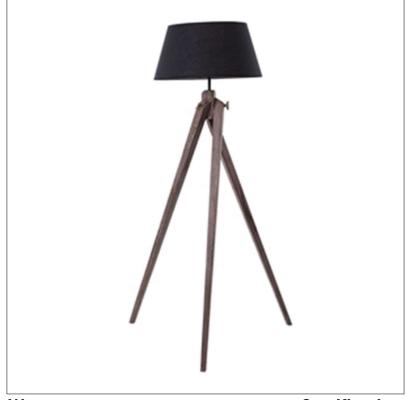

Product: Floor Lamp

Product Code(s): HCFF180

## **Product Details**

Type: Floor Lamp

Usage: Indoor Dry Location

Mounting: Floor

Materials: Metal and Fabric Fabric Finish: As Requested

Voltage: 120 V AC

Lamp Type: E26 Base - Incandescent or LED Lamp

Lamp Configuration: 1 \* 60 Watt Max. Lamp

Lamp Provided: No

Dimensions (inch): 10 (W) X 48 (H) X 12 (E)

Warranty

12 months from shipment

Finish: Oil Rubbed Bronze (ORB), Brushed Nickel (BN), Chrome (CH), Brass (BR) Powder Coated Finish: White (WH), Black (BK), Gray (GR)