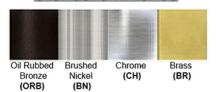

Lamp Provided: No

Dimensions (inch): 10 (W) X 48 (H) X 12 (E)

Warranty

12 months from shipment

Finish: Oil Rubbed Bronze (ORB), Brushed Nickel (BN), Chrome (CH), Brass (BR) Powder Coated Finish: White (WH), Black (BK), Gray (GR)

## Standard finishes