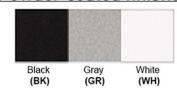

Lamp Provided: No

Dimensions (inch): 10 (W) X 48 (H) X 12 (E)

Warranty

12 months from shipment

Finish: Oil Rubbed Bronze (ORB), Brushed Nickel (BN), Chrome (CH), Brass (BR) Powder Coated Finish: White (WH), Black (BK), Gray (GR)

## Powder coated finishes