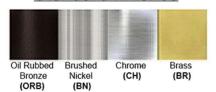

Lamp Provided: No

Dimensions (inch): 6 (W) X 60 (H) X 5 (E)

**Warranty** 

12 months from shipment

Certification

Finish: Oil Rubbed Bronze (ORB), Brushed Nickel (BN), Chrome (CH), Brass (BR) Powder Coated Finish: White (WH), Black (BK), Gray (GR)

## Standard finishes