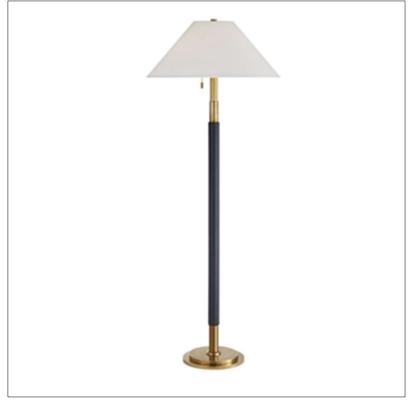

Product: Floor Lamp

Product Code(s): HCFF173

## **Product Details**

Type: Floor Lamp

Usage: Indoor Dry Location

Mounting: Floor

Materials: Metal and Fabric Fabric Finish: As Requested

Voltage: 120 V AC

Lamp Type: E26 Base - Incandescent or LED Lamp

Lamp Configuration: 1 \* 60 Watt Max. Lamp

Lamp Provided: No

Dimensions (inch): 6 (W) X 60 (H) X 5 (E)

**Warranty** 

12 months from shipment

Certification

Finish: Oil Rubbed Bronze (ORB), Brushed Nickel (BN), Chrome (CH), Brass (BR) Powder Coated Finish: White (WH), Black (BK), Gray (GR)