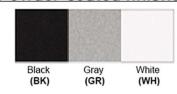

Lamp Provided: No

Dimensions (inch): 6 (W) X 60 (H) X 5 (E)

**Warranty** 

12 months from shipment

Certification

Finish: Oil Rubbed Bronze (ORB), Brushed Nickel (BN), Chrome (CH), Brass (BR) Powder Coated Finish: White (WH), Black (BK), Gray (GR)

## Powder coated finishes