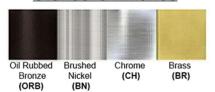

## Certification

Finish: Oil Rubbed Bronze (ORB), Brushed Nickel (BN), Chrome (CH), Brass (BR) Powder Coated Finish: White (WH), Black (BK), Gray (GR)

\*\* Custom finish as requested

### Standard finishes