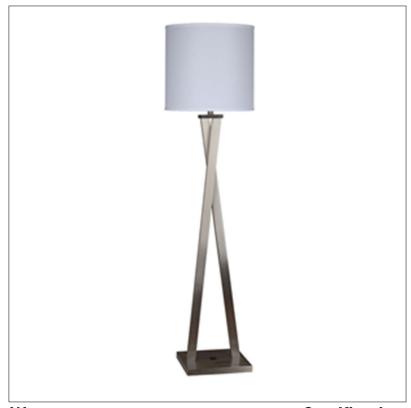

Product: Floor Lamp

Product Code(s): HCFF171

#### **Product Details**

Type: Floor Lamp

Usage: Indoor Dry Location

Mounting: Floor

Materials: Metal and Fabric Fabric Finish: As Requested

Voltage: 120 V AC

Lamp Type: E26 Base - Incandescent or LED Lamp

Lamp Configuration: 1 \* 60 Watt Max. Lamp

Lamp Provided: No

Dimensions (inch): 7 (W) X 60 (H) X 8.5 (E)