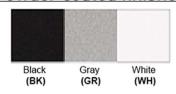

## Certification

Finish: Oil Rubbed Bronze (ORB), Brushed Nickel (BN), Chrome (CH), Brass (BR) Powder Coated Finish: White (WH), Black (BK), Gray (GR)

\*\* Custom finish as requested

#### Powder coated finishes