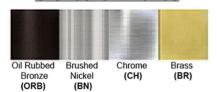

Lamp Provided: No

Dimensions (inch): 8 (W) X 50 (H) X 7 (E)

**Warranty** 

12 months from shipment

Certification

Finish: Oil Rubbed Bronze (ORB), Brushed Nickel (BN), Chrome (CH), Brass (BR) Powder Coated Finish: White (WH), Black (BK), Gray (GR)

## Standard finishes