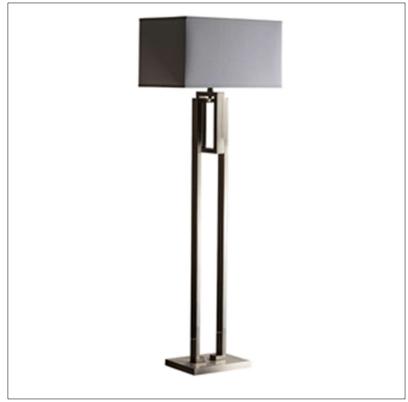

Product: Floor Lamp

Product Code(s): HCFF168

## **Product Details**

Type: Floor Lamp

Usage: Indoor Dry Location

Mounting: Floor

Materials: Metal and Fabric Fabric Finish: As Requested

Voltage: 120 V AC

Lamp Type: E26 Base – Incandescent or LED Lamp

Lamp Configuration: 2  $^{\star}$  60 Watt Max. Lamps

Lamp Provided: No

Dimensions (inch): 8 (W) X 50 (H) X 7 (E)

**Warranty** 

12 months from shipment

Certification

Finish: Oil Rubbed Bronze (ORB), Brushed Nickel (BN), Chrome (CH), Brass (BR) Powder Coated Finish: White (WH), Black (BK), Gray (GR)