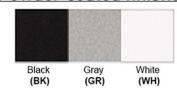

Lamp Provided: No

Dimensions (inch): 8 (W) X 50 (H) X 7 (E)

**Warranty** 

12 months from shipment

Certification

Finish: Oil Rubbed Bronze (ORB), Brushed Nickel (BN), Chrome (CH), Brass (BR) Powder Coated Finish: White (WH), Black (BK), Gray (GR)

## Powder coated finishes