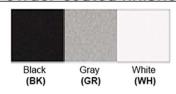

Lamp Provided: No

Dimensions (inch): 8 (W) X 60 (H) X 6 (E)

**Warranty** 

12 months from shipment

Finish: Oil Rubbed Bronze (ORB), Brushed Nickel (BN), Chrome (CH), Brass (BR) Powder Coated Finish: White (WH), Black (BK), Gray (GR)

## Powder coated finishes