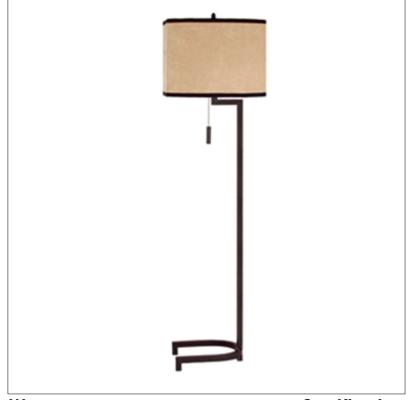

Product: Floor Lamp

Product Code(s): HCFF166

## **Product Details**

Type: Floor Lamp

Usage: Indoor Dry Location

Mounting: Floor

Materials: Metal and Fabric Fabric Finish: As Requested

Voltage: 120 V AC

Lamp Type: E26 Base – Incandescent or LED Lamp Lamp Configuration: 2 \* 60 Watt Max. Lamps

Lamp Provided: No

Dimensions (inch): 8 (W) X 60 (H) X 6 (E)

**Warranty** 

12 months from shipment

Finish: Oil Rubbed Bronze (ORB), Brushed Nickel (BN), Chrome (CH), Brass (BR) Powder Coated Finish: White (WH), Black (BK), Gray (GR)