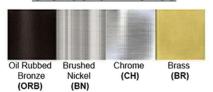

Lamp Provided: No

Dimensions (inch): 8 (W) X 60 (H) X 6 (E)

**Warranty** 

12 months from shipment

Finish: Oil Rubbed Bronze (ORB), Brushed Nickel (BN), Chrome (CH), Brass (BR) Powder Coated Finish: White (WH), Black (BK), Gray (GR)

## Standard finishes