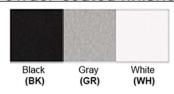

Lamp Provided: No

Dimensions (inch): 8 (W) X 60 (H) X 10 (E)

**Warranty** 

12 months from shipment

Certification

Finish: Oil Rubbed Bronze (ORB), Brushed Nickel (BN), Chrome (CH), Brass (BR) Powder Coated Finish: White (WH), Black (BK), Gray (GR)

## Powder coated finishes