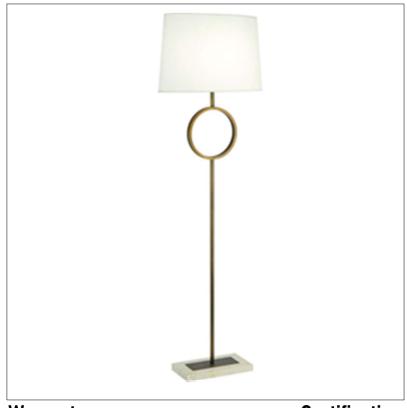

Product: Floor Lamp

Product Code(s): HCFF164

## **Product Details**

Type: Floor Lamp

Usage: Indoor Dry Location

Mounting: Floor

Materials: Metal and Fabric Fabric Finish: As Requested

Voltage: 120 V AC

Lamp Type: E26 Base - Incandescent or LED Lamp

Lamp Configuration: 1 \* 60 Watt Max. Lamp

Lamp Provided: No

Dimensions (inch): 8 (W) X 60 (H) X 10 (E)

**Warranty** 

12 months from shipment

Certification

Finish: Oil Rubbed Bronze (ORB), Brushed Nickel (BN), Chrome (CH), Brass (BR) Powder Coated Finish: White (WH), Black (BK), Gray (GR)