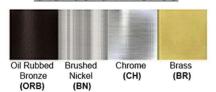

Lamp Provided: No

Dimensions (inch): 8 (W) X 60 (H) X 10 (E)

**Warranty** 

12 months from shipment

Certification

Finish: Oil Rubbed Bronze (ORB), Brushed Nickel (BN), Chrome (CH), Brass (BR) Powder Coated Finish: White (WH), Black (BK), Gray (GR)

## Standard finishes