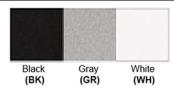

Lamp Provided: No

Dimensions (inch): 8 (W) X 50 (H) X 6 (E)

**Warranty** 12 months from shipment

**Certification** 

Finish: Oil Rubbed Bronze (ORB), Brushed Nickel (BN), Chrome (CH), Brass (BR) Powder Coated Finish: White (WH), Black (BK), Gray (GR)

## Powder coated finishes