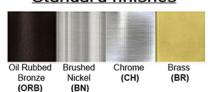

Lamp Provided: No

Dimensions (inch): 8 (W) X 50 (H) X 6 (E)

**Warranty** 12 months from shipment

**Certification** 

Finish: Oil Rubbed Bronze (ORB), Brushed Nickel (BN), Chrome (CH), Brass (BR) Powder Coated Finish: White (WH), Black (BK), Gray (GR)

## Standard finishes