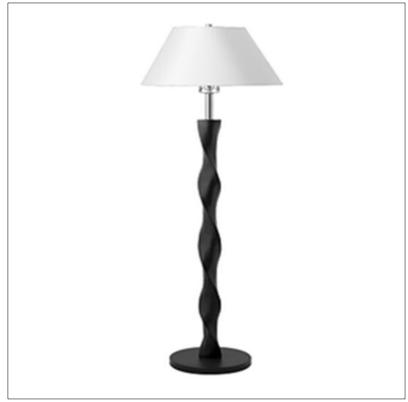

Product: Floor Lamp

Product Code(s): HCFF157

## **Product Details**

Type: Floor Lamp

Usage: Indoor Dry Location

Mounting: Floor

Materials: Metal and Fabric Fabric Finish: As Requested

Voltage: 120 V AC

Lamp Type: E26 Base – Incandescent or LED Lamp

Lamp Configuration: 2 \* 60 Watt Max. Lamps

Lamp Provided: No

Dimensions (inch): 8 (W) X 50 (H) X 6 (E)

**Warranty** 12 months from shipment

**Certification** 

Finish: Oil Rubbed Bronze (ORB), Brushed Nickel (BN), Chrome (CH), Brass (BR) Powder Coated Finish: White (WH), Black (BK), Gray (GR)