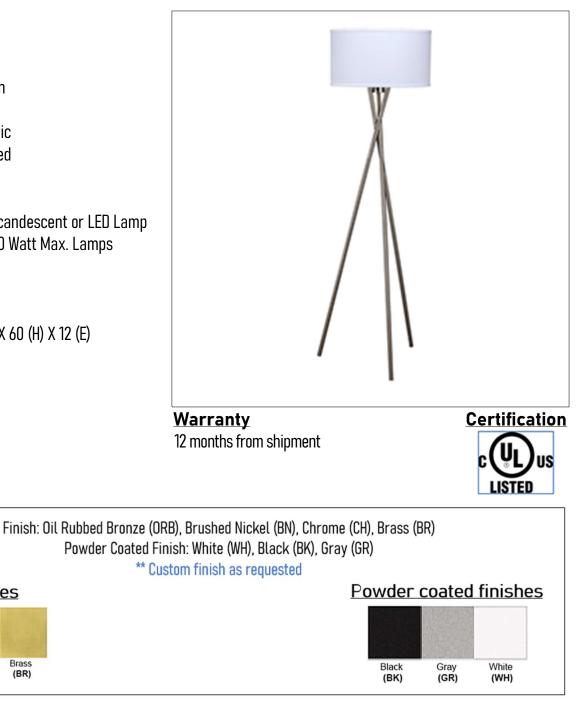

## Product: Floor Lamp Product Code(s): HCFF155

## Product Details

Type: Floor Lamp Usage: Indoor Dry Location Mounting: Floor Materials: Metal and Fabric Fabric Finish: As Requested

Voltage: 120 V AC Lamp Type: E26 Base – Incandescent or LED Lamp Lamp Configuration: 2 \* 60 Watt Max. Lamps Lamp Provided: No

Dimensions (inch): 10 (W) X 60 (H) X 12 (E)