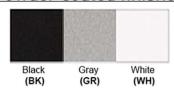

Lamp Provided: No

Dimensions (inch): 7 (W) X 60 (H) X 8.5 (E)

**Warranty** 

12 months from shipment

Finish: Oil Rubbed Bronze (ORB), Brushed Nickel (BN), Chrome (CH), Brass (BR)
Powder Coated Finish: White (WH), Black (BK), Gray (GR)

## Powder coated finishes