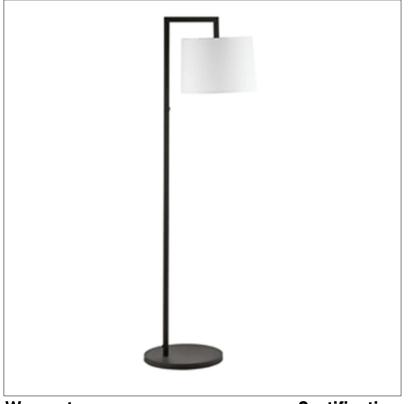

Product: Floor Lamp

Product Code(s): HCFF152

## **Product Details**

Type: Floor Lamp

Usage: Indoor Dry Location

Mounting: Floor

Materials: Metal and Fabric Fabric Finish: As Requested

Voltage: 120 V AC

Lamp Type: E26 Base - Incandescent or LED Lamp

Lamp Configuration: 1 \* 60 Watt Max. Lamp

Lamp Provided: No

Dimensions (inch): 7 (W) X 60 (H) X 8.5 (E)

**Warranty** 

12 months from shipment

Finish: Oil Rubbed Bronze (ORB), Brushed Nickel (BN), Chrome (CH), Brass (BR)
Powder Coated Finish: White (WH), Black (BK), Gray (GR)