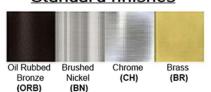

Lamp Provided: No

Dimensions (inch): 7 (W) X 60 (H) X 8.5 (E)

**Warranty** 

12 months from shipment

Finish: Oil Rubbed Bronze (ORB), Brushed Nickel (BN), Chrome (CH), Brass (BR)
Powder Coated Finish: White (WH), Black (BK), Gray (GR)

## Standard finishes