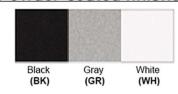

Lamp Provided: No

Dimensions (inch): 5 (W) X 48 (H) X 4 (E)

**Warranty** 

12 months from shipment

Finish: Oil Rubbed Bronze (ORB), Brushed Nickel (BN), Chrome (CH), Brass (BR)
Powder Coated Finish: White (WH), Black (BK), Gray (GR)

## Powder coated finishes