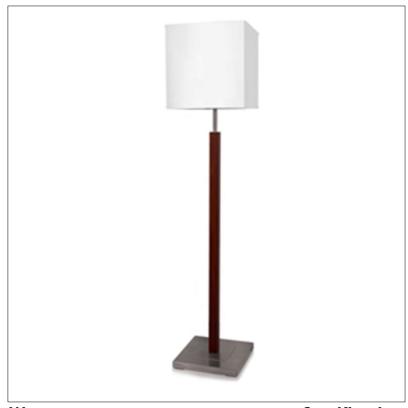

Product: Floor Lamp

Product Code(s): HCFF151

## **Product Details**

Type: Floor Lamp

Usage: Indoor Dry Location

Mounting: Floor

Materials: Metal and Fabric Fabric Finish: As Requested

Voltage: 120 V AC

Lamp Type: E26 Base - Incandescent or LED Lamp

Lamp Configuration: 1 \* 60 Watt Max. Lamp

Lamp Provided: No

Dimensions (inch): 5 (W) X 48 (H) X 4 (E)

**Warranty** 

12 months from shipment

Finish: Oil Rubbed Bronze (ORB), Brushed Nickel (BN), Chrome (CH), Brass (BR)
Powder Coated Finish: White (WH), Black (BK), Gray (GR)