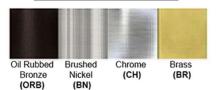

Lamp Provided: No

Dimensions (inch): 5 (W) X 48 (H) X 4 (E)

**Warranty** 

12 months from shipment

Finish: Oil Rubbed Bronze (ORB), Brushed Nickel (BN), Chrome (CH), Brass (BR)
Powder Coated Finish: White (WH), Black (BK), Gray (GR)

## Standard finishes