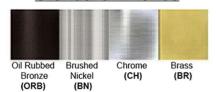

Lamp Provided: No

Dimensions (inch): 8 (W) X 60 (H) X 5.5 (E)

**Warranty** 

12 months from shipment

Certification

Finish: Oil Rubbed Bronze (ORB), Brushed Nickel (BN), Chrome (CH), Brass (BR)
Powder Coated Finish: White (WH), Black (BK), Gray (GR)

## Standard finishes