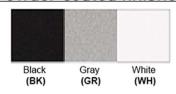

Lamp Provided: No

Dimensions (inch): 8 (W) X 60 (H) X 5.5 (E)

**Warranty** 

12 months from shipment

Certification

Finish: Oil Rubbed Bronze (ORB), Brushed Nickel (BN), Chrome (CH), Brass (BR)
Powder Coated Finish: White (WH), Black (BK), Gray (GR)

## Powder coated finishes