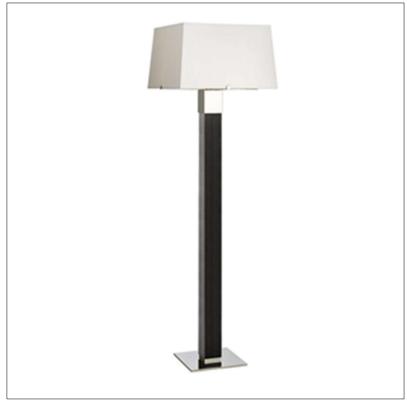

Product: Floor Lamp

Product Code(s): HCFF147

## **Product Details**

Type: Floor Lamp

Usage: Indoor Dry Location

Mounting: Floor

Materials: Metal and Fabric Fabric Finish: As Requested

Voltage: 120 V AC

Lamp Type: E26 Base – Incandescent or LED Lamp Lamp Configuration: 2 \* 60 Watt Max. Lamps

Lamp Provided: No

Dimensions (inch): 8 (W) X 60 (H) X 5.5 (E)

**Warranty** 

12 months from shipment

Certification

Finish: Oil Rubbed Bronze (ORB), Brushed Nickel (BN), Chrome (CH), Brass (BR)
Powder Coated Finish: White (WH), Black (BK), Gray (GR)