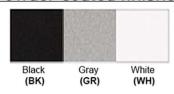

# Certification

Finish: Oil Rubbed Bronze (ORB), Brushed Nickel (BN), Chrome (CH), Brass (BR) Powder Coated Finish: White (WH), Black (BK), Gray (GR)

\*\* Custom finish as requested

### Powder coated finishes