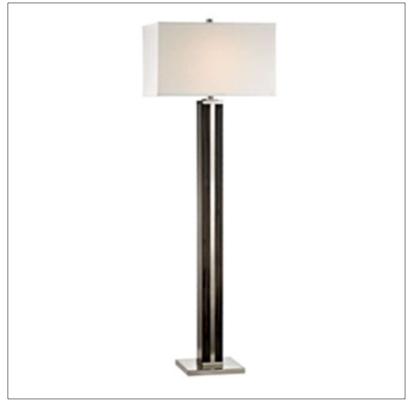

Product: Floor Lamp

Product Code(s): HCFF145

## **Product Details**

Type: Floor Lamp

Usage: Indoor Dry Location

Mounting: Floor

Materials: Metal and Fabric Fabric Finish: As Requested

Voltage: 120 V AC

Lamp Type: E26 Base - Incandescent or LED Lamp

Lamp Configuration: 1 \* 60 Watt Max. Lamp

Lamp Provided: No

Dimensions (inch): 6 (W) X 60 (H) X 5 (E)

**Warranty** 

12 months from shipment