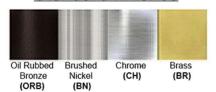

# Certification

Finish: Oil Rubbed Bronze (ORB), Brushed Nickel (BN), Chrome (CH), Brass (BR) Powder Coated Finish: White (WH), Black (BK), Gray (GR)

\*\* Custom finish as requested

# Standard finishes