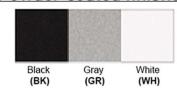

# Certification

Finish: Oil Rubbed Bronze (ORB), Brushed Nickel (BN), Chrome (CH), Brass (BR) Powder Coated Finish: White (WH), Black (BK), Gray (GR)

\*\* Custom finish as requested

### Powder coated finishes