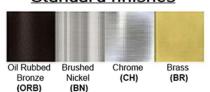

# Certification

Finish: Oil Rubbed Bronze (ORB), Brushed Nickel (BN), Chrome (CH), Brass (BR) Powder Coated Finish: White (WH), Black (BK), Gray (GR)

\*\* Custom finish as requested

# Standard finishes