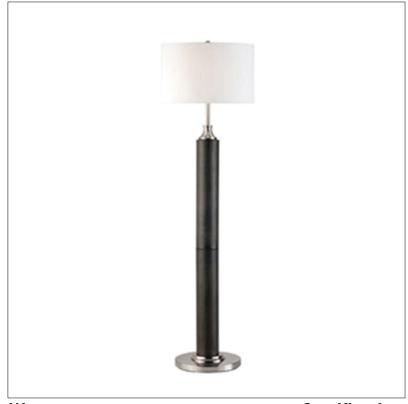

Product: Floor Lamp

Product Code(s): HCFF143

## **Product Details**

Type: Floor Lamp

Usage: Indoor Dry Location

Mounting: Floor

Materials: Metal and Fabric Fabric Finish: As Requested

Voltage: 120 V AC

Lamp Type: E26 Base – Incandescent or LED Lamp Lamp Configuration: 2 \* 60 Watt Max. Lamps

Lamp Provided: No

Dimensions (inch): 8 (W) X 48 (H) X 9.5 (E)

**Warranty** 

12 months from shipment